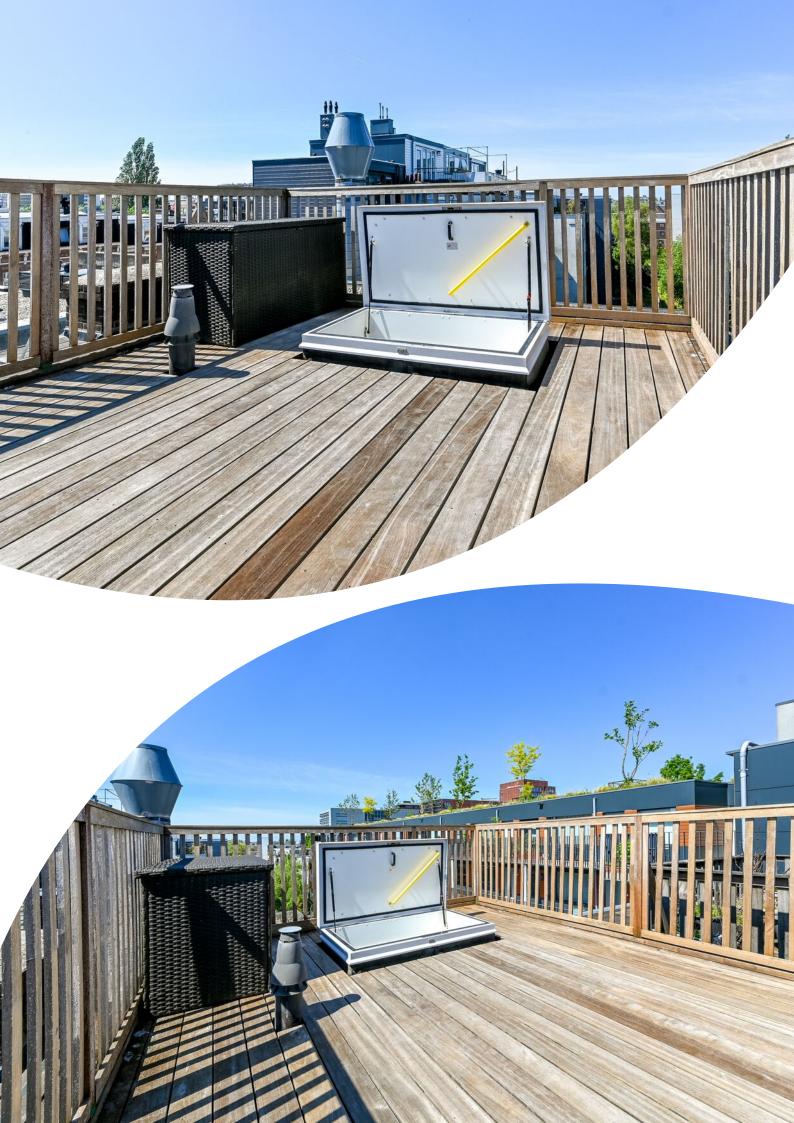

The apartment has a spacious bathroom with bath, sink, storage cupboard and radiator. The enclosed toilet is located directly next to the bathroom.

The icing on the cake of this apartment is the private roof terrace with a beautiful panoramic view of Amsterdam. The roof terrace can only be used by the residents of this apartment and is accessible via an openable roof hatch in the bedroom.

#### **PARTICULARITIES**

- Active Owners' Association consisting of 5 members.
- No ground lease
- Year of construction around 1940
- VvE service costs €75 per month
   Living area 46 m² (measurement report available)
   West-facing balcony (afternoon and evening sun)
- Lovely private roof terrace with panoramic views (permitted)
- Double glazing throughout the apartment
- Equipped with its own central heating boiler (recently maintained)
- Energy label: F
- Delivery in consultation, can be done very quickly