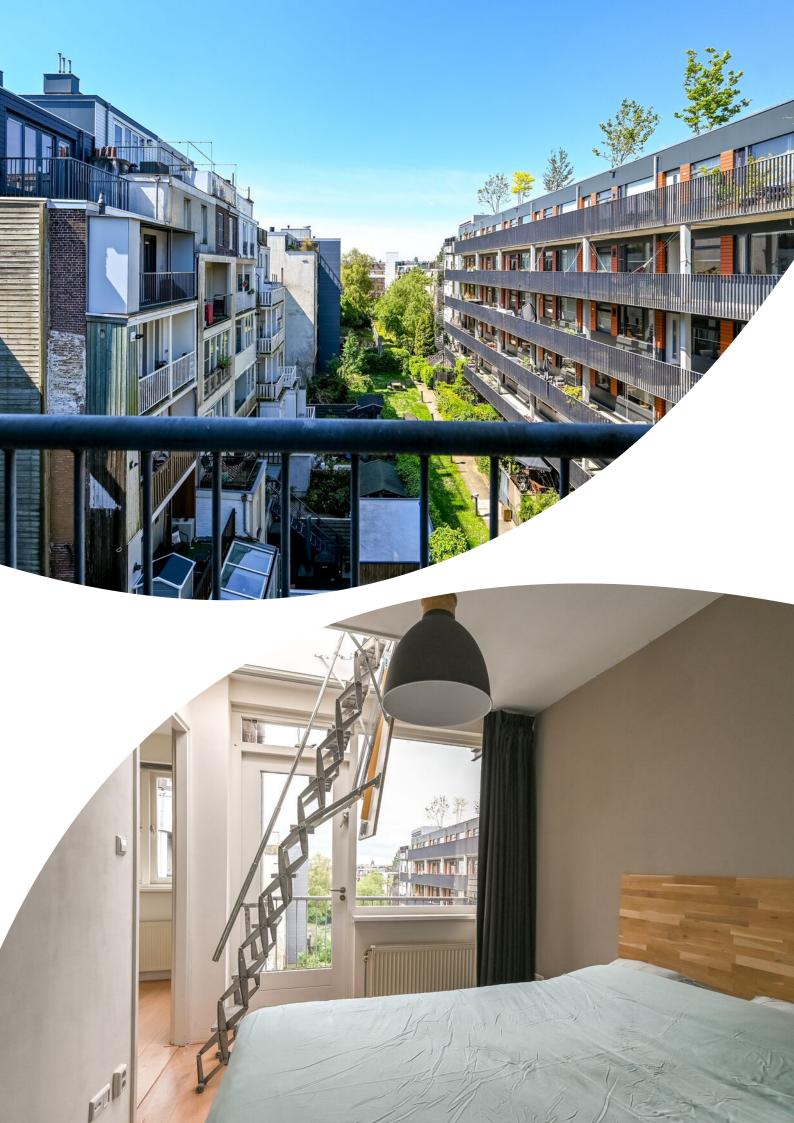

There is a good-sized bedroom at the rear with a private balcony and a fitted wardrobe. From the bedroom you can enter a small (bed)room with daylight. This space can also be used as a walk-in closet or as an home office.

The apartment has a spacious bathroom with bath, sink, storage cupboard and radiator. The enclosed toilet is located directly next to the bathroom.

The icing on the cake of this apartment is the private roof terrace with a beautiful panoramic view of Amsterdam. The roof terrace can only be used by the residents of this apartment and is accessible via an openable roof hatch in the bedroom.

#### **PARTICULARITIES**

- Active Owners' Association consisting of 5 members.
- No ground lease
- Year of construction around 1940
- VvE service costs €75 per month
   Living area 46 m² (measurement report available)
   West-facing balcony (afternoon and evening sun)
- Lovely private roof terrace with panoramic views (permitted)
- Double glazing throughout the apartment
- Equipped with its own central heating boiler (recently maintained)
- Energy label: F
- Delivery in consultation, can be done very quickly