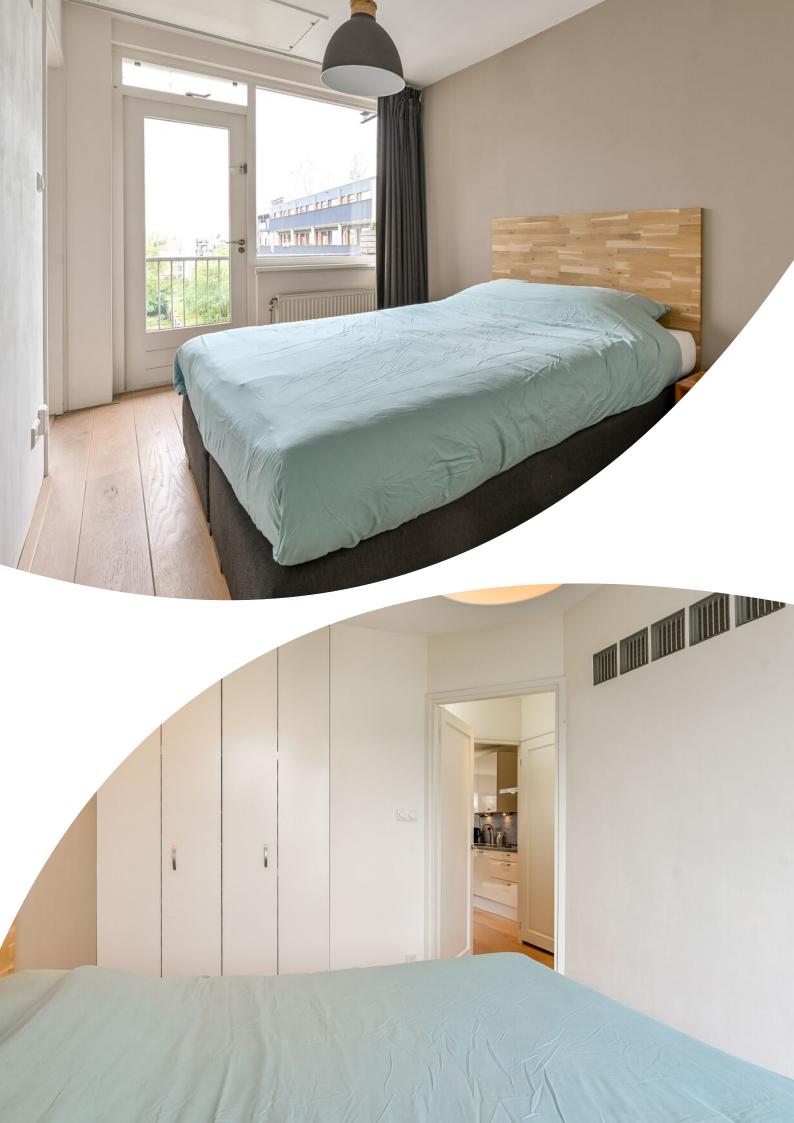

There is a good-sized bedroom at the rear with a private balcony and a fitted wardrobe. From the bedroom you can enter a small (bed)room with daylight. This space can also be used as a walk-in closet or as an home office.