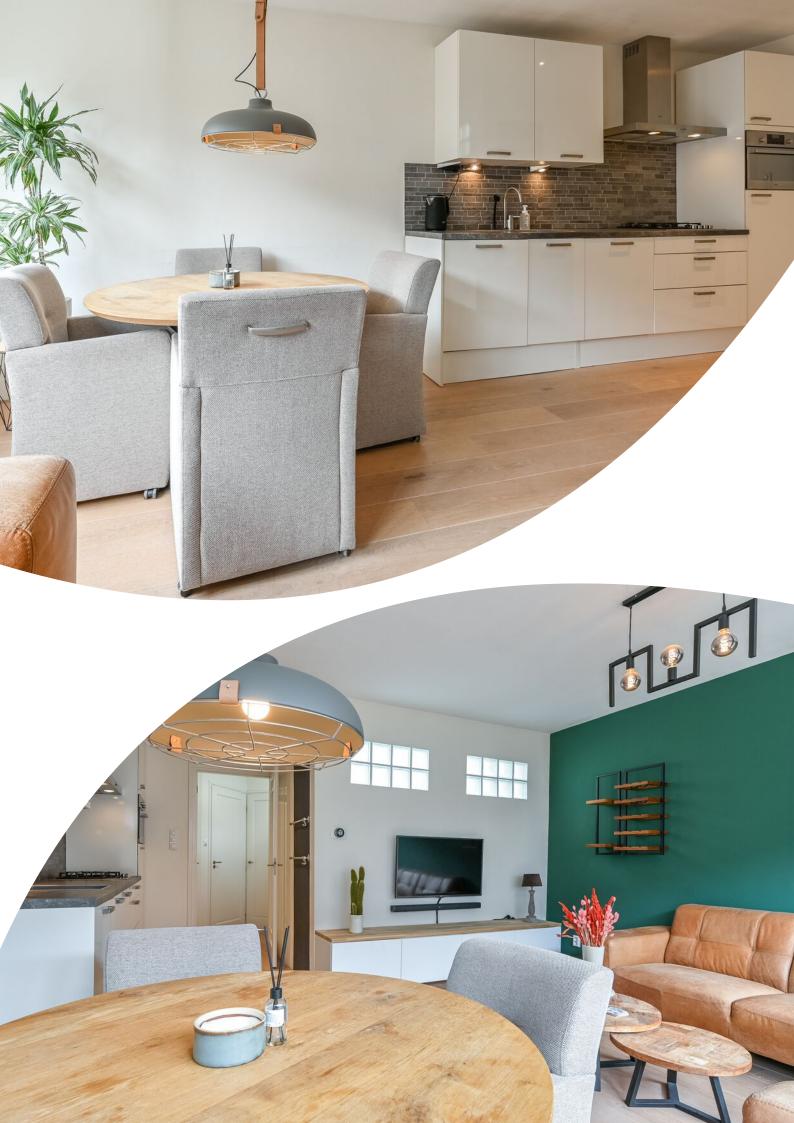

Once inside the house, the open kitchen with the spacious living room catches the eye with lots of light. The living room is located at the front with a view of the street. The modern open kitchen has all necessary (built-in) equipment.

There is a good-sized bedroom at the rear with a private balcony and a fitted wardrobe. From the bedroom you can enter a small (bed)room with daylight. This space can also be used as a walk-in closet or as an home office.