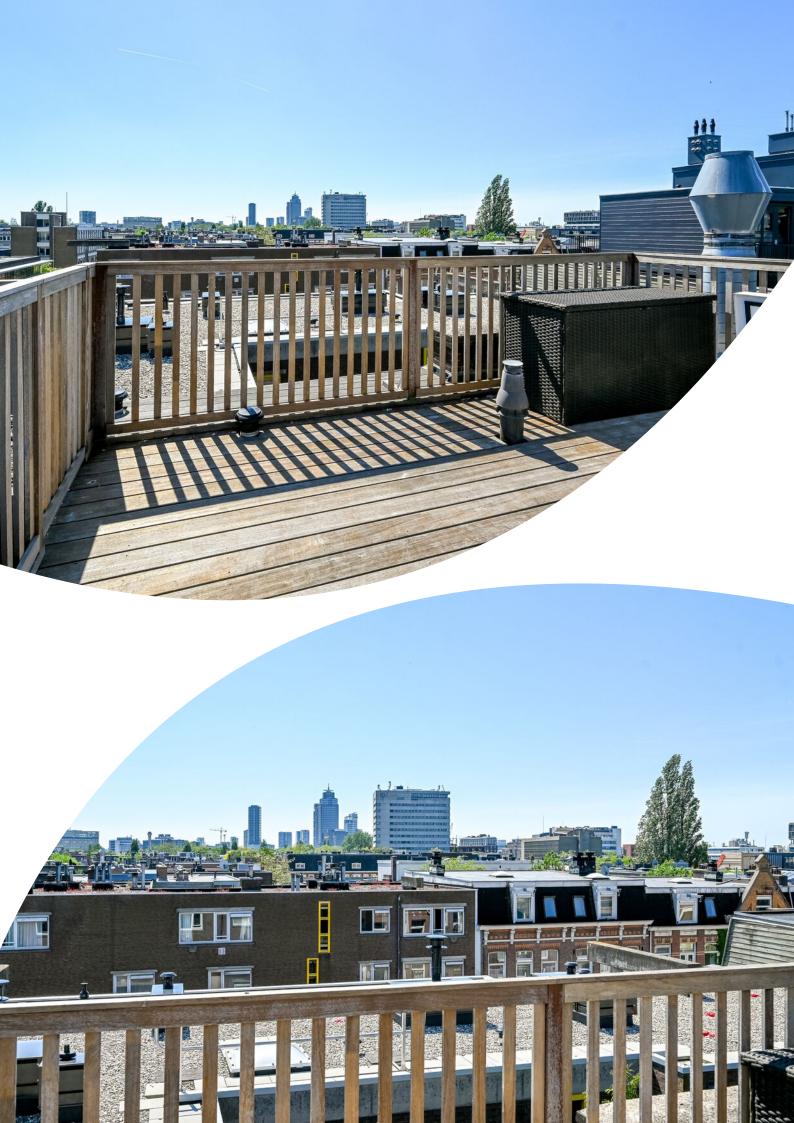

The apartment has a spacious bathroom with bath, sink, storage cupboard and radiator. The enclosed toilet is located directly next to the bathroom.

The icing on the cake of this apartment is the private roof terrace with a beautiful panoramic view of Amsterdam. The roof terrace can only be used by the residents of this apartment and is accessible via an openable roof hatch in the bedroom.

#### **PARTICULARITIES**

- Active Owners' Association consisting of 5 members.
- No ground lease
- Year of construction around 1940
- VvE service costs €75 per month
   Living area 46 m² (measurement report available)
   West-facing balcony (afternoon and evening sun)
- Lovely private roof terrace with panoramic views (permitted)
- Double glazing throughout the apartment
- Equipped with its own central heating boiler (recently maintained)
- Energy label: F
- Delivery in consultation, can be done very quickly