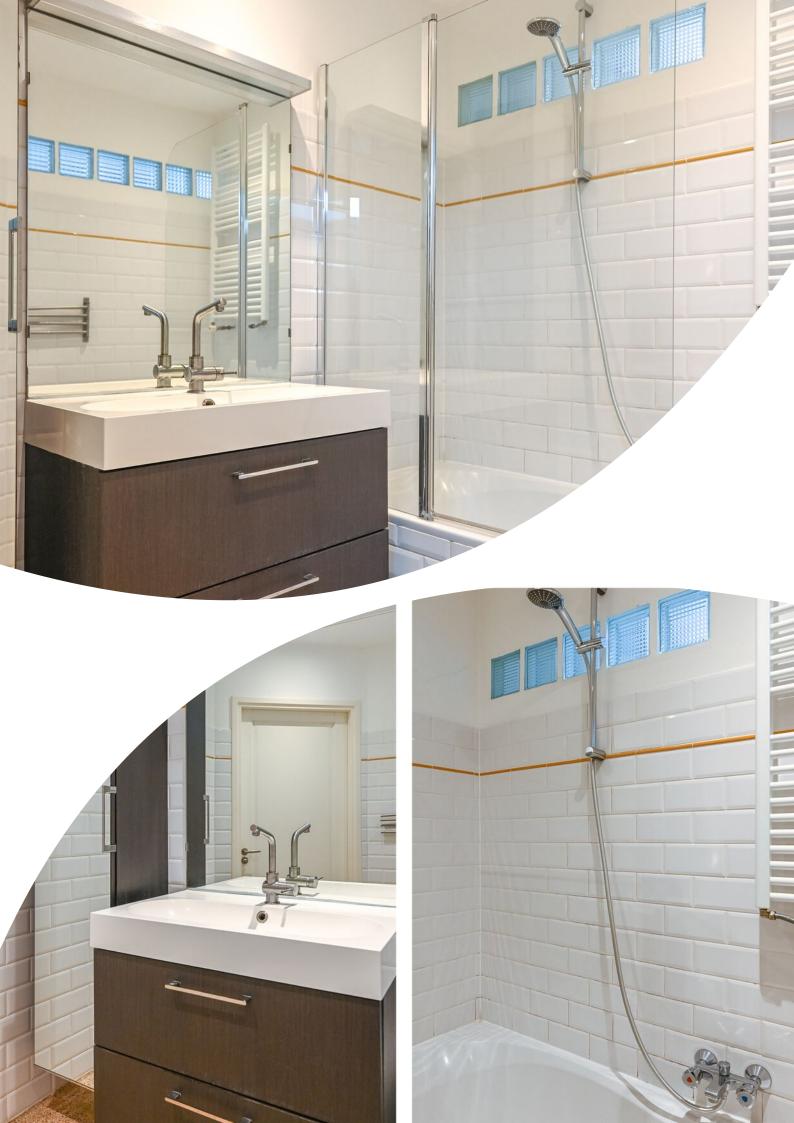

The apartment has a spacious bathroom with bath, sink, storage cupboard and radiator. The enclosed toilet is located directly next to the bathroom.

The icing on the cake of this apartment is the private roof terrace with a beautiful panoramic view of Amsterdam. The roof terrace can only be used by the residents of this apartment and is accessible via an openable roof hatch in the bedroom.