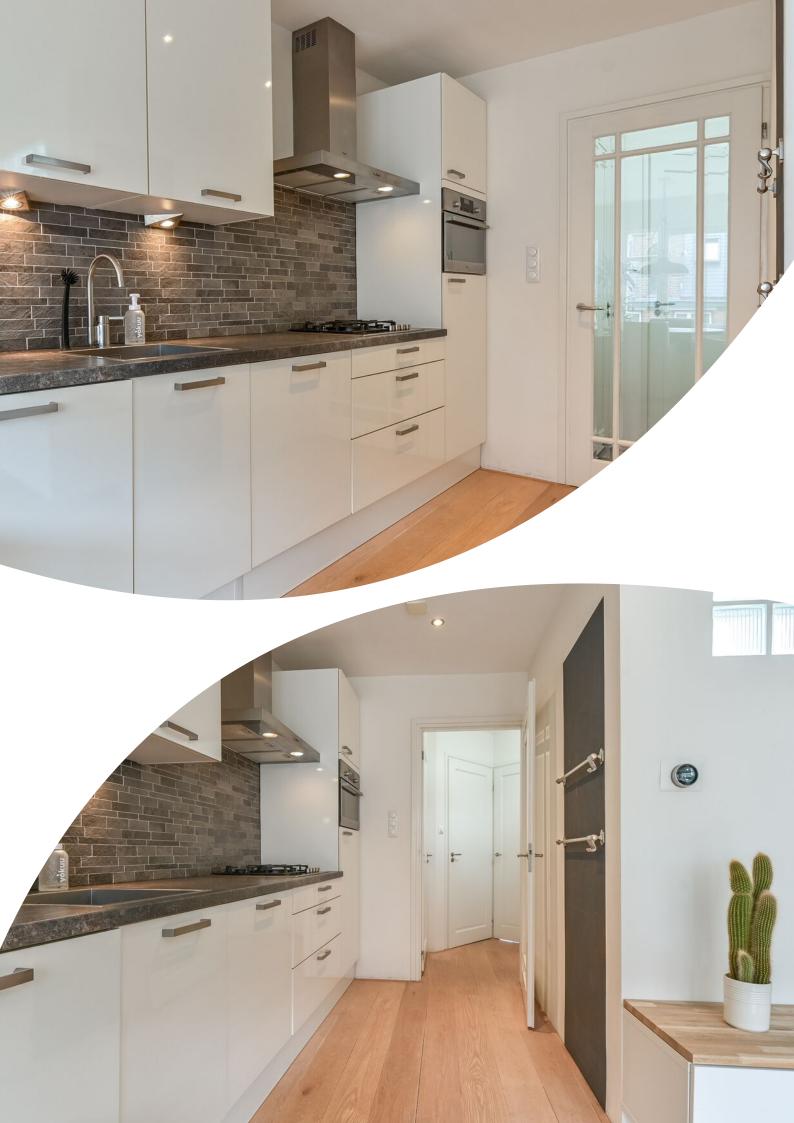

Once inside the house, the open kitchen with the spacious living room catches the eye with lots of light. The living room is located at the front with a view of the street. The modern open kitchen has all necessary (built-in) equipment.