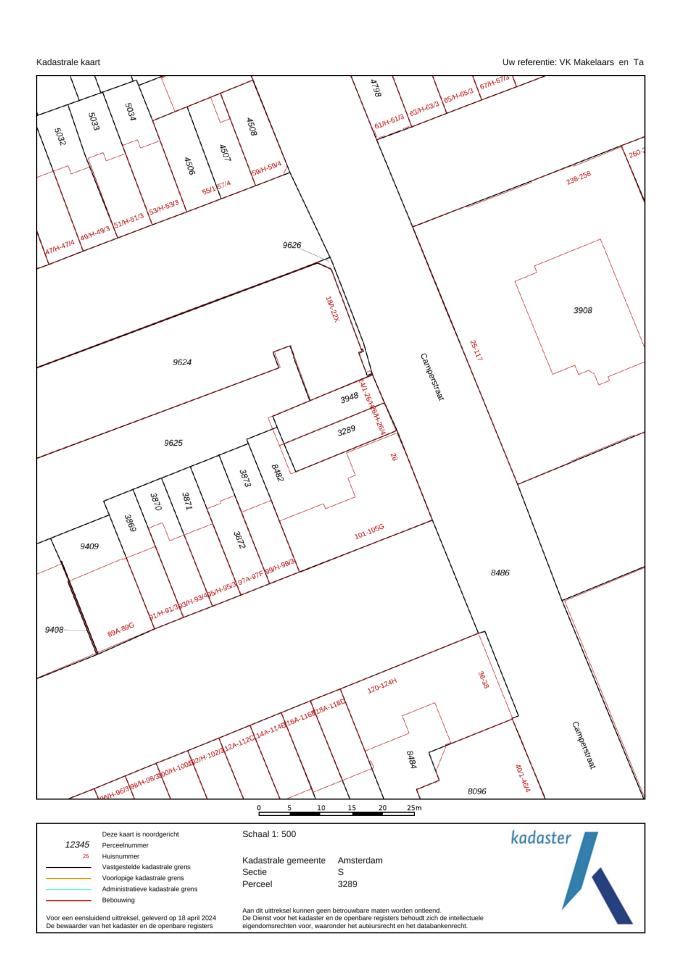

members.
- No ground lease
- Year of construction around 1940
- VvE service costs €75 per month
   Living area 46 m² (measurement report available)
   West-facing balcony (afternoon and evening sun)
- Lovely private roof terrace with panoramic views (permitted)
- Double glazing throughout the apartment
- Equipped with its own central heating boiler (recently maintained)
- Energy label: F
- Delivery in consultation, can be done very quickly





























# Plattegrond

#### Camperstraat 26-4 - Amsterdam Appartement





4.53 m -

# Plattegrond

#### Camperstraat 26-4 - Amsterdam Dakterras





De plattegronden zijn geproduceerd voor promotionele doeleinden en ter indicatie.

Aan de plattegronden kunnen geen rechten worden ontleend

© www.objectenco.nl

### Kadastrale kaart



Locatie op de kaart

# Heeft u interesse?



Bos en Lommerplein 280 1055 RW Amsterdam

023-2052296 info@vkmakelaars.nl vkmakelaars.nl