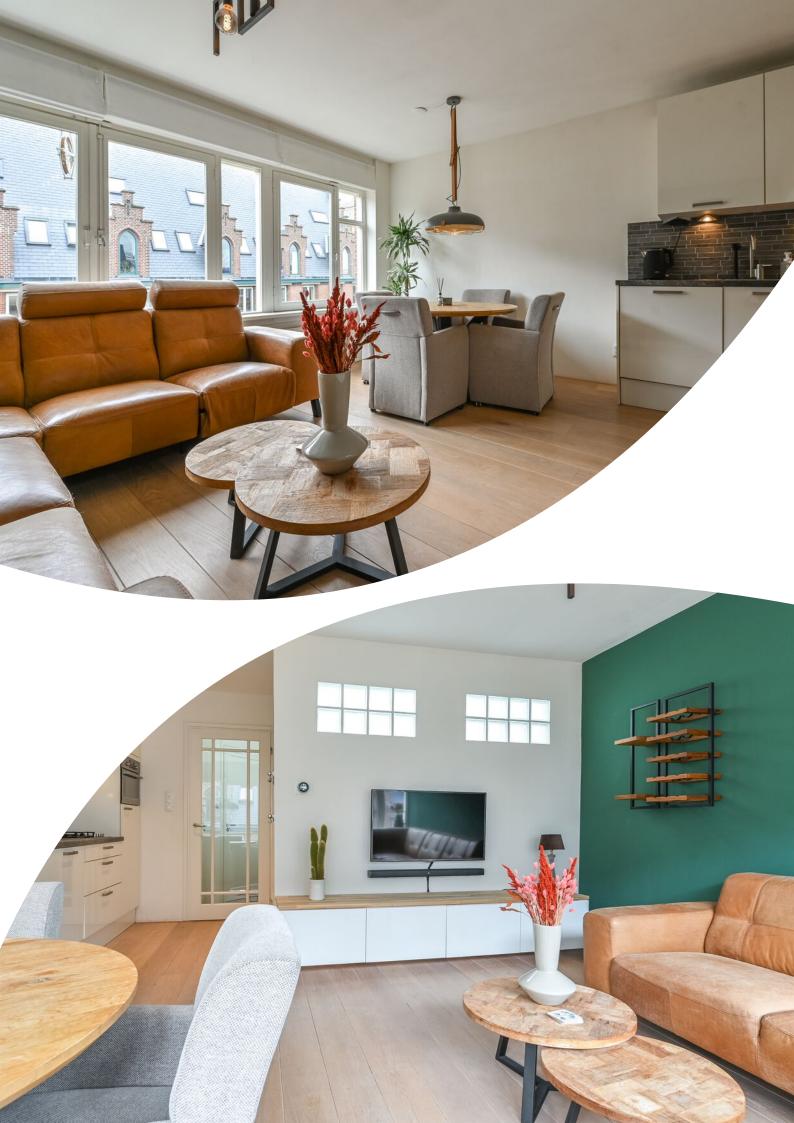

Once inside the house, the open kitchen with the spacious living room catches the eye with lots of light. The living room is located at the front with a view of the street. The modern open kitchen has all necessary (built-in) equipment.

There is a good-sized bedroom at the rear with a private balcony and a fitted wardrobe. From the bedroom you can enter a small (bed)room with daylight. This space can also be used as a walk-in closet or as an home office.