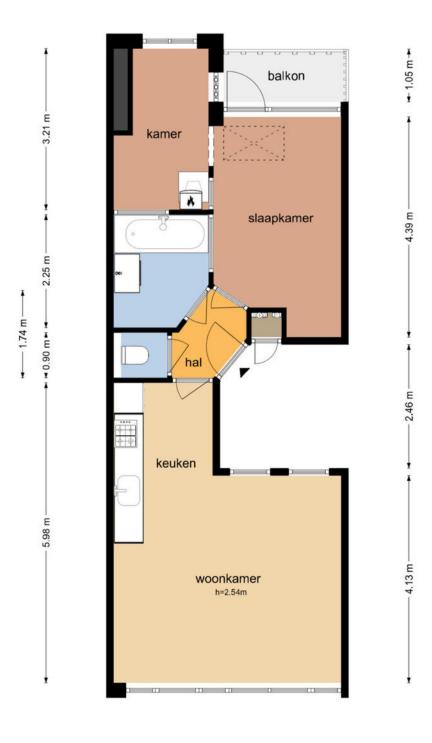

roof terrace with a beautiful panoramic view of Amsterdam. The roof terrace can only be used by the residents of this apartment and is accessible via an openable roof hatch in the bedroom.

#### **PARTICULARITIES**

- Active Owners' Association consisting of 5 members.
- No ground lease
- Year of construction around 1940
- VvE service costs €75 per month
   Living area 46 m² (measurement report available)
   West-facing balcony (afternoon and evening sun)
- Lovely private roof terrace with panoramic views (permitted)
- Double glazing throughout the apartment
- Equipped with its own central heating boiler (recently maintained)
- Energy label: F
- Delivery in consultation, can be done very quickly





























# Plattegrond

#### Camperstraat 26-4 - Amsterdam Appartement





4.53 m -

# Plattegrond

#### Camperstraat 26-4 - Amsterdam Dakterras





De plattegronden zijn geproduceerd voor promotionele doeleinden en ter indicatie.

Aan de plattegronden kunnen geen rechten worden ontleend

© www.objectenco.nl

### Kadastrale kaart



Locatie op de kaart

# Heeft u interesse?



Bos en Lommerplein 280 1055 RW Amsterdam

023-2052296 info@vkmakelaars.nl vkmakelaars.nl