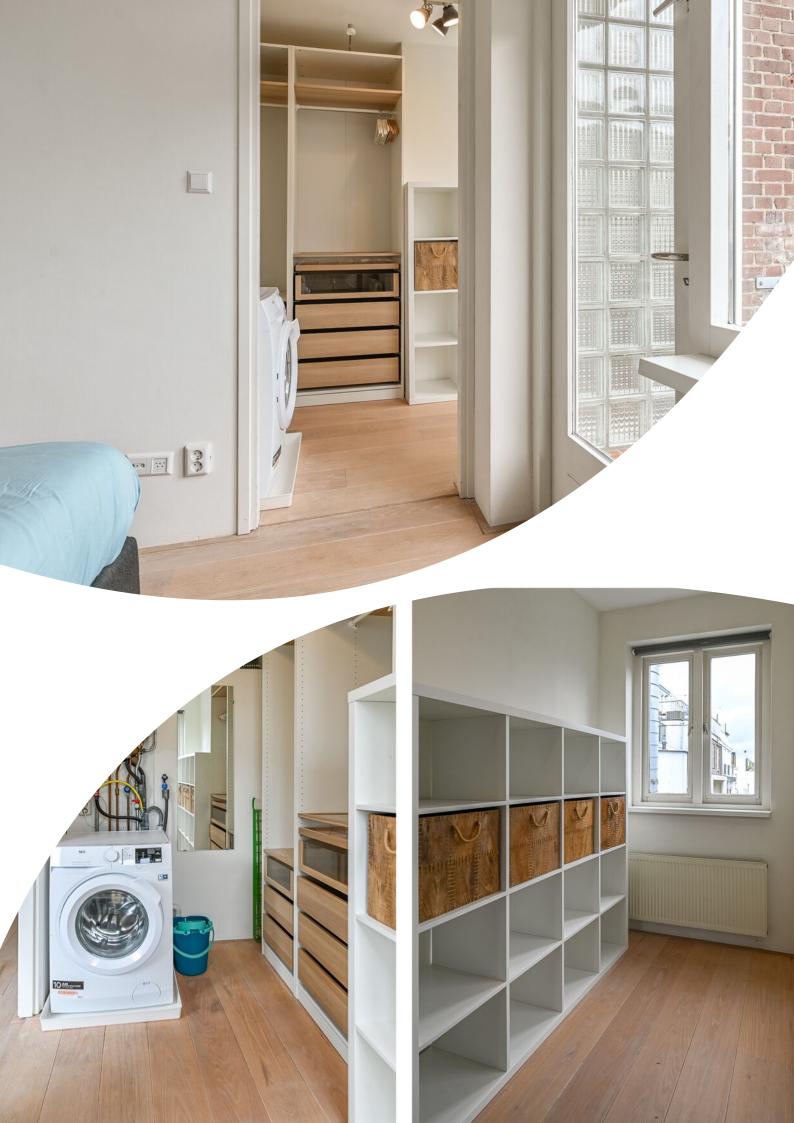

There is a good-sized bedroom at the rear with a private balcony and a fitted wardrobe. From the bedroom you can enter a small (bed)room with daylight. This space can also be used as a walk-in closet or as an home office.