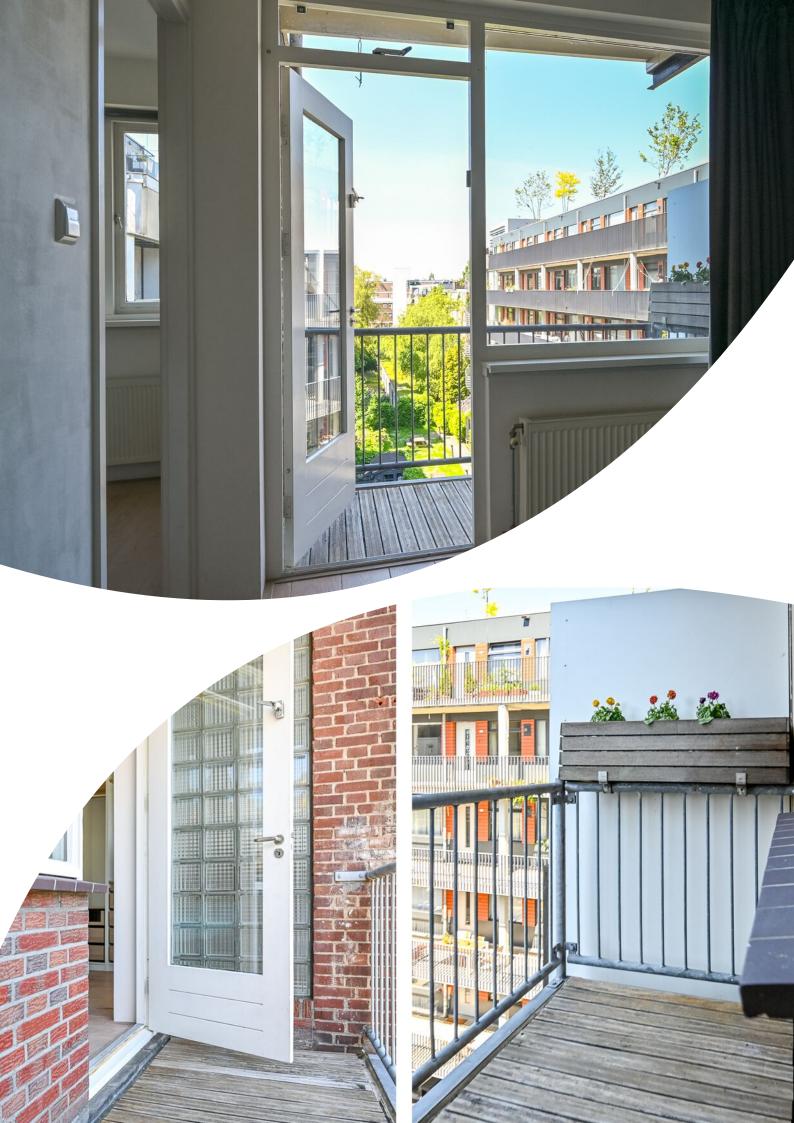

There is a good-sized bedroom at the rear with a private balcony and a fitted wardrobe. From the bedroom you can enter a small (bed)room with daylight. This space can also be used as a walk-in closet or as an home office.

#### **PARTICULARITIES**

- Active Owners' Association consisting of 5 members.
- No ground lease
- Year of construction around 1940
- VvE service costs €75 per month
   Living area 46 m² (measurement report available)
   West-facing balcony (afternoon and evening sun)
- Lovely private roof terrace with panoramic views (permitted)
- Double glazing throughout the apartment
- Equipped with its own central heating boiler (recently maintained)
- Energy label: F
- Delivery in consultation, can be done very quickly