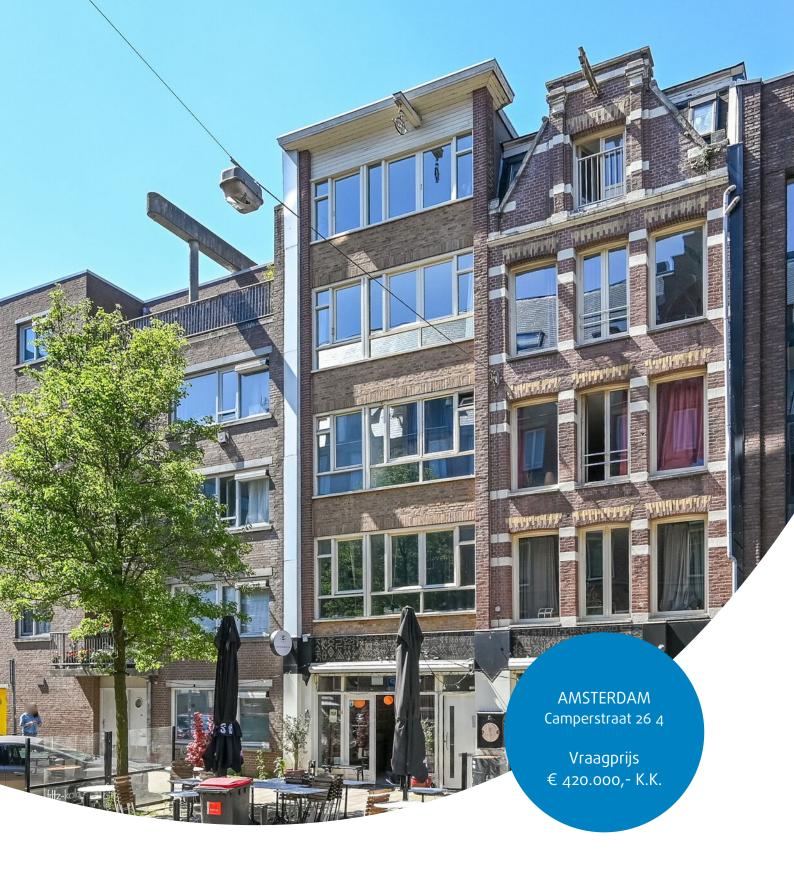

### Camperstraat 26-4 Amsterdam

Kenmerken & specificaties 1940 BOVENWONING 154.78m<sup>3</sup> Woonoppervlakte: Energielabel

#### **Overdracht**

Vraagprijs € 420.000,- k.k.

Servicekosten € 75,-Aanvaarding In overleg

#### PERFECT APARTMENT WITH PRIVATE ROOF TERRACE IN A GREAT LOCATION!!

#### **DESCRIPTION**

Nicely finished and bright 3-room apartment on the fourth floor with a lovely private balcony and roof terrace. The apartment is well maintained and equipped with a modern kitchen, bathroom, laminate flooring, smooth plastered walls and ceilings.

The house is in a great location in Amsterdam East, near the Oosterpark and the Amstel river.