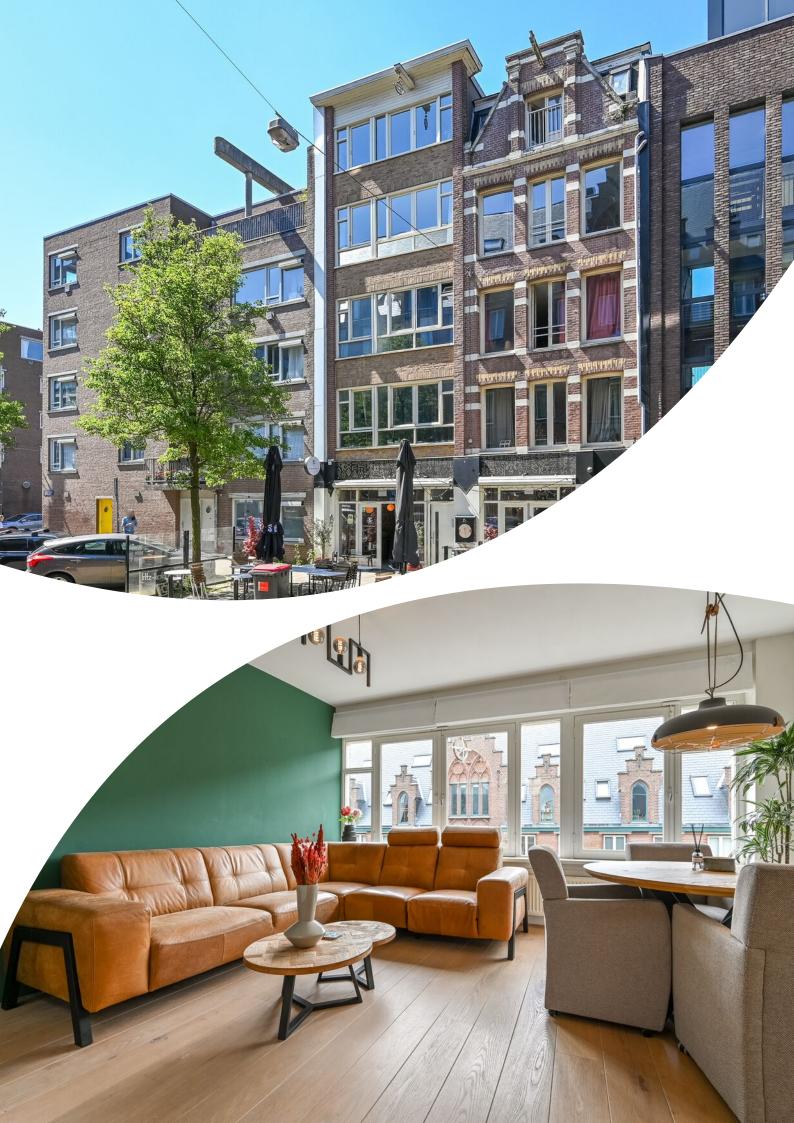

#### LAYOUT

You reach the house on the fourth floor via the communal staircase. A large skylight provides plenty of light on the landing. Since the apartment is located on the fourth floor, clever use has been made of the available space in the landing to store shoes, for example. The other residents do not come there and so there is no "walking traffic".

Once inside the house, the open kitchen with the spacious living room catches the eye with lots of light. The living room is located at the front with a view of the street. The modern open kitchen has all necessary (built-in) equipment.